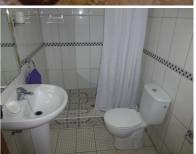

## Compostela Beach, Playa del Las Americas, Tenerife 1 Bedroom Apartment (Ref: 5) is £350 per Week

This 1 Bedroom Apartment in the has access the Walkway so ideal for Standard wheelchair access & can sleep up to 4 Pers, The Bedroom has Twin Beds with a Floor to Ceiling Cupboards, and a door to the Hall leading down to the Bathroom with a Large Walk-in Shower & then to the Large Lounge Diner. A modern American Style kitchenette with all necessary requirements, i.e. refrigerator, cooker, microwave etc. The lounge has a British TV & DVD, a Double Sofa Bed & a Ceiling Fan, The Lounge leads out onto a Terrace