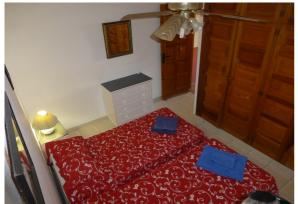

## Compostela Beach, Playa del Las Americas, Tenerife 1 Bedroom Apartment (Ref: 5) is £350 per Week

This 1 Bedroom Apartment in the has access the Walkway so ideal for Standard wheelchair access & can sleep up to 4 Pers, The Bedroom has Twin Beds with a Floor to Ceiling Cupboards, and a door to the Hall leading down to the Bathroom with a Large Walk-in Shower & then to the Large Lounge Diner. A modern American Style kitchenette with all necessary requirements, i.e. refrigerator, cooker, microwave etc. The lounge has a British TV & DVD, a Double Sofa Bed & a Ceiling Fan, The Lounge leads out onto a Terrace