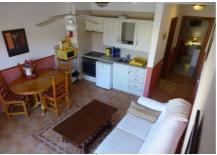

## Compostela Beach, Playa del Las Americas, Tenerife 1 Bedroom Apartment (Ref: 5) is £350 per Week

This 1 Bedroom Apartment in the has access the Walkway so ideal for Standard wheelchair access & can sleep up to 4 Pers, The Bedroom has Twin Beds with a Floor to Ceiling Cupboards, and a door to the Hall leading down to the Bathroom with a Large Walk-in Shower & then to the Large Lounge Diner. A modern American Style kitchenette with all necessary requirements, i.e. refrigerator, cooker, microwave etc. The lounge has a British TV & DVD, a Double Sofa Bed & a Ceiling Fan, The Lounge leads out onto a Terrace

with a Patio Table and Chairs with views of the inside of the Complex and the New Heated Pool.