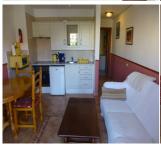

## Compostela Beach, Playa del Las Americas, Tenerife 1 Bedroom Apartment (Ref: 5) is £350 per Week

This 1 Bedroom Apartment in the has access the Walkway so ideal for Standard wheelchair access & can sleep up to 4 Pers, The Bedroom has Twin Beds with a Floor to Ceiling Cupboards, and a door to the Hall leading down to the Bathroom with a Large Walk-in Shower & then to the Large Lounge Diner. A modern American Style kitchenette with all necessary requirements, i.e. refrigerator, cooker, microwave etc. The lounge has a British TV & DVD, a Double Sofa Bed & a Ceiling Fan, The Lounge leads out onto a Terrace

with a Patio Table and Chairs with views of the inside of the Complex and the New Heated Pool.