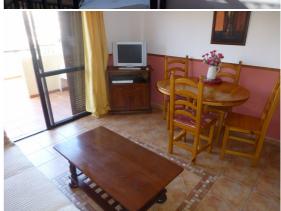

## Compostela Beach, Playa del Las Americas, Tenerife 1 Bedroom Apartment (Ref: 5) is £350 per Week

This 1 Bedroom Apartment in the has access the Walkway so ideal for Standard wheelchair access & can sleep up to 4 Pers, The Bedroom has Twin Beds with a Floor to Ceiling Cupboards, and a door to the Hall leading down to the Bathroom with a Large Walk-in Shower & then to the Large Lounge Diner. A modern American Style kitchenette with all necessary requirements, i.e. refrigerator, cooker, microwave etc. The lounge has a British TV & DVD, a Double Sofa Bed & a Ceiling Fan, The Lounge leads out onto a Terrace