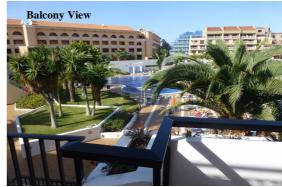

## Compostela Beach, Playa del Las Americas, Tenerife 1 Bedroom Apartment (Ref: 5) is £350 per Week

This 1 Bedroom Apartment in the has access the Walkway so ideal for Standard wheelchair access & can sleep up to 4 Pers, The Bedroom has Twin Beds with a Floor to Ceiling Cupboards, and a door to the Hall leading down to the Bathroom with a Large Walk-in Shower & then to the Large Lounge Diner. A modern American Style kitchenette with all necessary requirements, i.e. refrigerator, cooker, microwave etc. The lounge has a British TV & DVD, a Double Sofa Bed & a Ceiling Fan, The Lounge leads out onto a Terrace

with a Patio Table and Chairs with views of the inside of the Complex and the New Heated Pool.